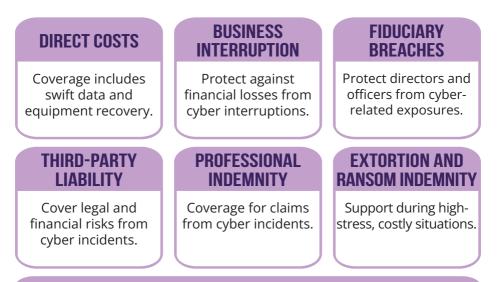

### **COVERAGE**

#### **NON-MALICIOUS INDEMNITY**

Financial protection for losses from honest mistakes or unforeseen issues.

Together, these elements make KIC's cyber insurance essential for safeguarding your business against evolving cyber risks.